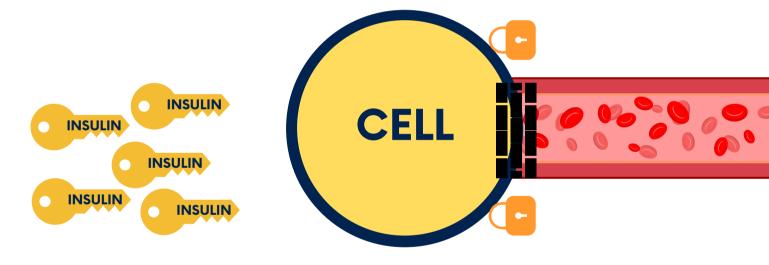

## WHAT IS DIABETES?

## **TYPE 1 DIABETES VS. TYPE 2 DIABETES**

- No insulin being made
- Body cannot use blood sugar
- Weight loss

- Too much insulin being made
- Body is resistant to the insulin
- Weight gain